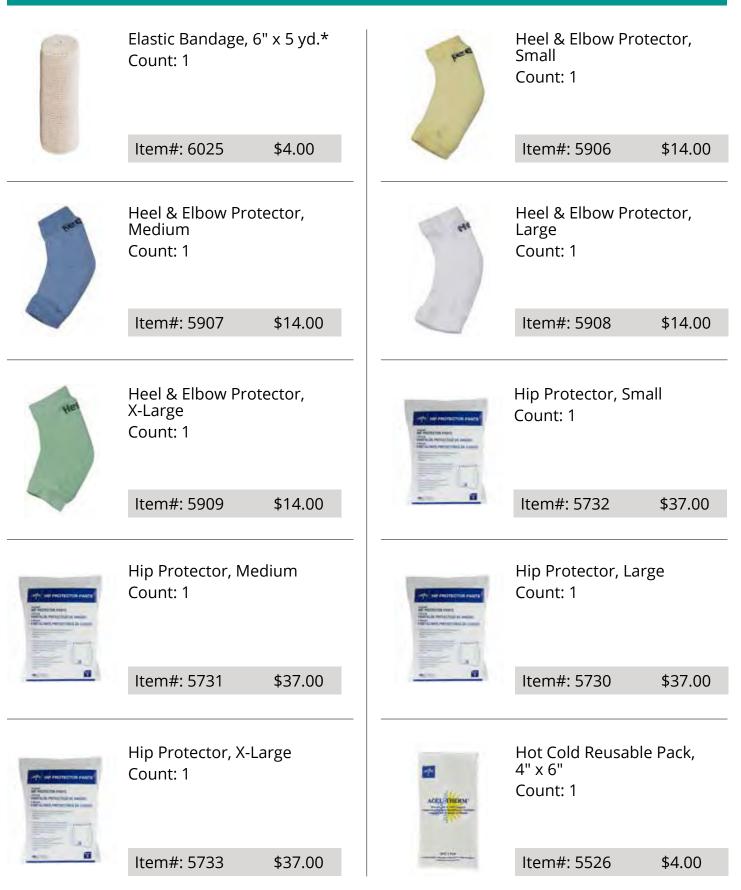

Famotidine Acid Reducer\*

Fleet<sup>®</sup> Saline Enema, 4.5 oz.

\$2.00

\$5.00

\$4.00

Esomeprazole Magnesium Acid Reducer, Delayed Release Tablets\* Strength: 20 mg. Count: 42 Item#: 5862 \$17.00

Fiber Laxative Caplets Strength: 625 mg. Count: 90 Item#: 5021 \$8.00