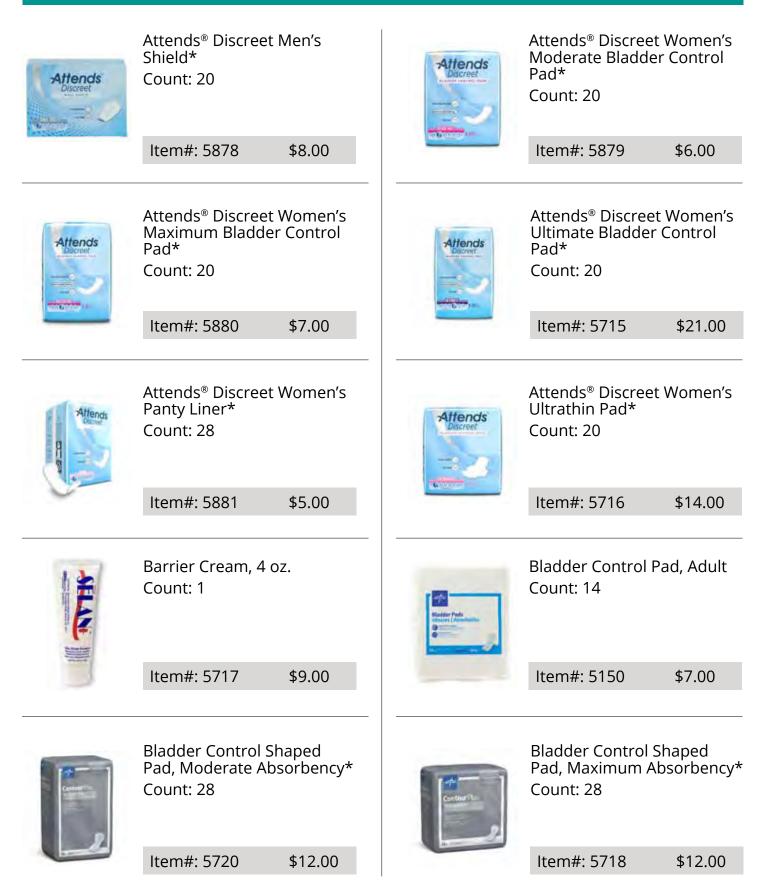

| ltem#: 5824                               | \$7.00      |
|                       | Pulse Oximeter <sup>‡</sup><br>Count: 1 |            | r c                             | Reaching Aid Devi<br>Count: 1             | ice         |
|                       | ltem#: 5096                             | \$25.00    |                                 | ltem#: 5098                               | \$13.00     |
|                       | Shoe Horn<br>Count: 1                   |            | 1 Out Pastooner Pasta<br>Sector | Thermometer Pro<br>Count: 30              | be Cover    |
|                       | ltem#: 5656                             | \$2.00     |                                 | ltem#: 5415                               | \$3.00      |

#### Home Diagnostic & Patient Aids





| ContainPite                              | Bladder Control Shaped<br>Pad, Ultimate Absorbency*<br>Count: 28  | Attends ()                                                          | Disposable Underwear Pull-<br>Up, Medium, 34" to 44"*<br>Count: 20          |  |
|------------------------------------------|-------------------------------------------------------------------|---------------------------------------------------------------------|-----------------------------------------------------------------------------|--|
|                                          | ltem#: 5719 \$16.00                                               | 11 Meenuum 201 vo                                                   | ltem#: 5883 \$15.00                                                         |  |
|