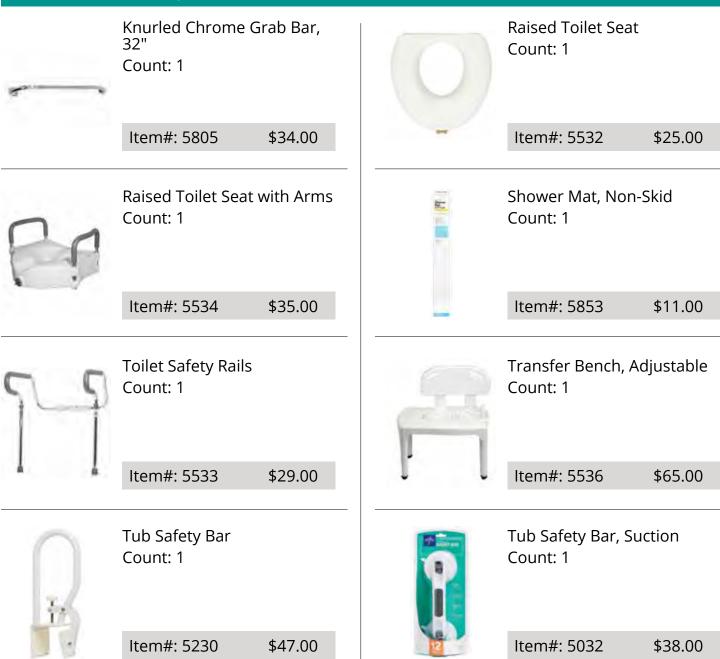

#### **Bathroom Safety & Fall Prevention**

6

### **Bathroom Safety & Fall Prevention**