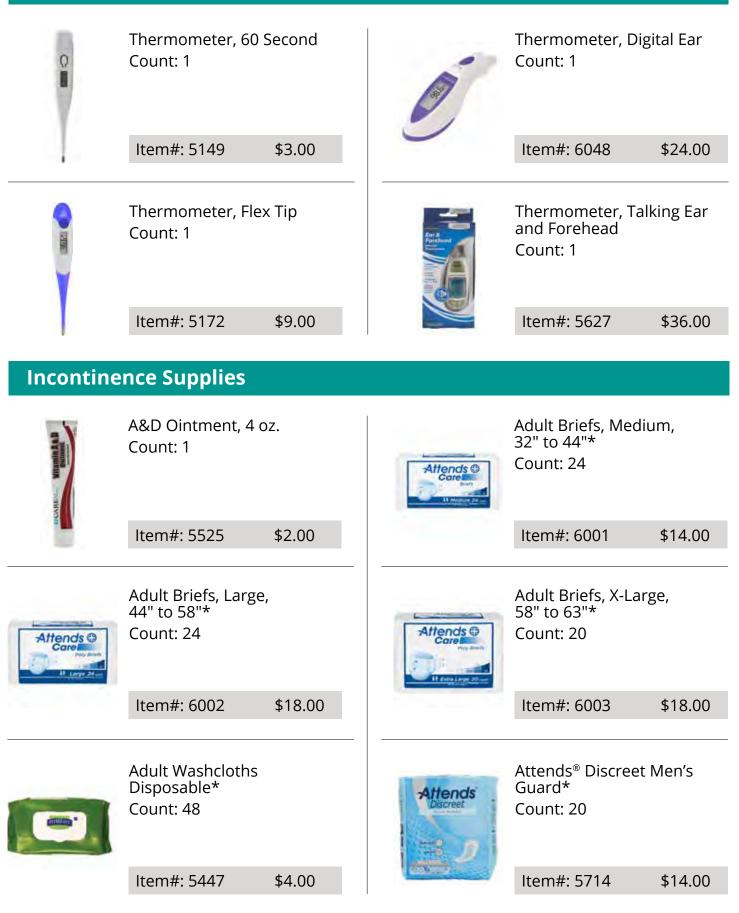

| ltem#: 5824                               | \$7.00      |
|                       | Pulse Oximeter <sup>‡</sup><br>Count: 1 |            | r c                             | Reaching Aid Devi<br>Count: 1             | ice         |
|                       | ltem#: 5096                             | \$25.00    |                                 | ltem#: 5098                               | \$13.00     |
|                       | Shoe Horn<br>Count: 1                   |            | 1 Out Pastooner Pasta<br>Sector | Thermometer Pro<br>Count: 30              | be Cover    |
|                       | ltem#: 5656                             | \$2.00     |                                 | ltem#: 5415                               | \$3.00      |

#### Home Diagnostic & Patient Aids





| ContainPite                              | Bladder Control Shaped<br>Pad, Ultimate Absorbency*<br>Count: 28  | Attends ()                                                          | Disposable Underwear Pull-<br>Up, Medium, 34" to 44"*<br>Count: 20          |  |
|------------------------------------------|-------------------------------------------------------------------|---------------------------------------------------------------------|-----------------------------------------------------------------------------|--|
|                                          | ltem#: 5719 \$16.00                                               | 11 Meenuum 201 vo                                                   | ltem#: 5883 \$15.00                                                         |  |
|