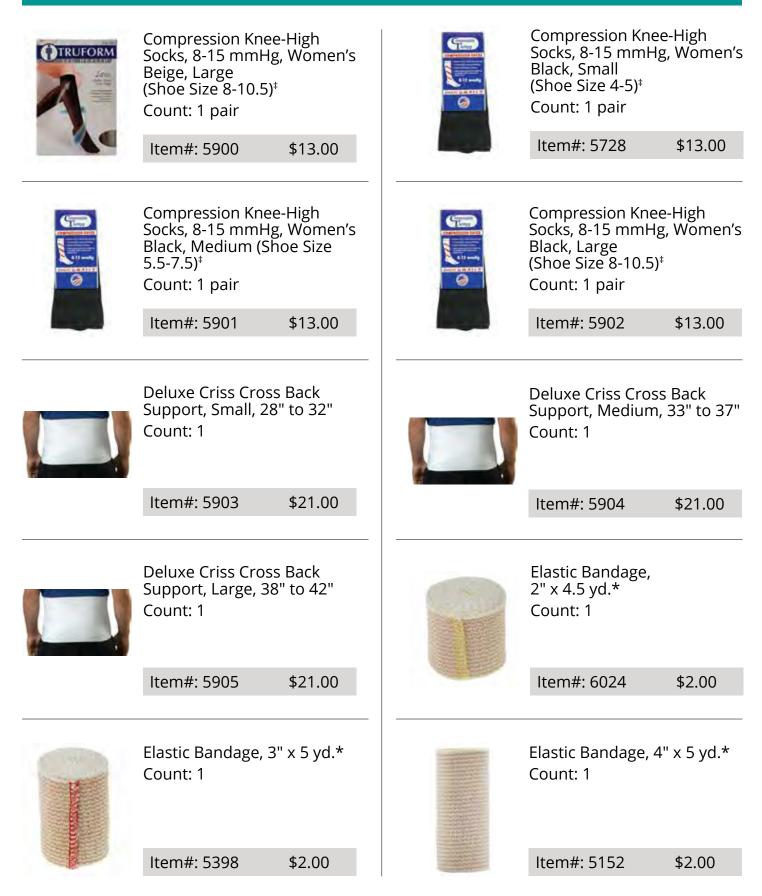

Famotidine Acid Reducer\*

Fleet<sup>®</sup> Saline Enema, 4.5 oz.

\$2.00

\$5.00

\$4.00

Esomeprazole Magnesium Acid Reducer, Delayed Release Tablets\* Strength: 20 mg. Count: 42 Item#: 5862 \$17.00

Fiber Laxative Caplets Strength: 625 mg. Count: 90 Item#: 5021 \$8.00