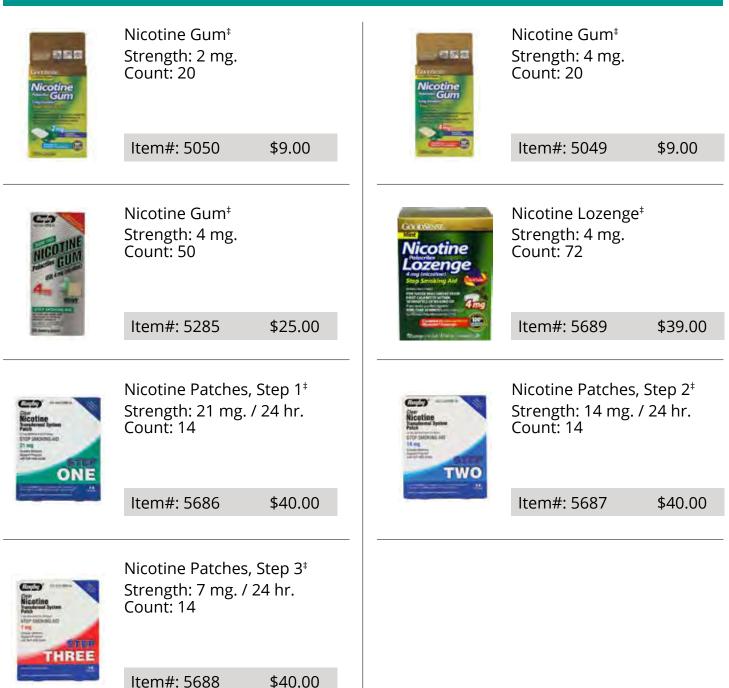

| Diphenhydramine Sleep<br>Tablets                                   | GOODSENSE.           | Nasal Strips, Medium                                      |

Sleep Tabs

Tablets Count: 50

Item#: 5074

\$5.00



Count: 30

ltem#: 5891

\$10.00

#### **Sleep Aids**



Nasal Strips, Large Count: 30

\$10.00

Item#: 5892



Unisom<sup>®</sup> Tablets Strength: 25 mg. Count: 16

ltem#: 5340

\$10.00

#### **Smoking & Cessation**





| Curad<br>Curad<br>Anno<br>Curad<br>Curad<br>Curad | Ankle Support<br>Count: 1                       |         |                               | Anti-Embolism Stockings,<br>Small<br>Count: 1 pair |            |
|---------------------------------------------------|-------------------------------------------------|---------|-------------------------------|----------------------------------------------------|------------|
|                                                   | Item#: 5395                                     | \$4.00  |                               | ltem#: 5146                                        | \$7.00     |
|                                                   | Anti-Embolism Stock<br>Medium<br>Count: 1 pair  | kings,  |                               | Anti-Embolism