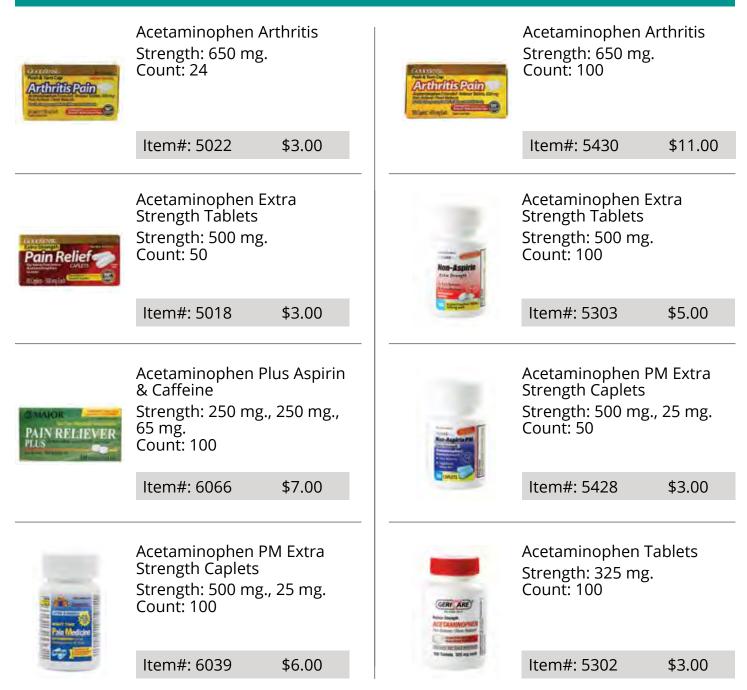

derpad, Disposable,<br>23" x 36"*<br>Count: 5  | Attends                       | Underpad, Disposable,<br>23" x 36"*<br>Count: 15                   |  |
|                               | ltem#: 5170 \$5.00                               |                               | Item#: 5721 \$12.00                                                |  |
|                               | Underpad, Disposable,<br>30" x 30"*<br>Count: 10 |                               | Underpad, Extra Absorbent<br>Air Permeable, 30" x 36"*<br>Count: 5 |  |
|                               | Item#: 5722 \$11.00                              |                               | ltem#: 6059 \$13.00                                                |  |



Zinc Oxide Ointment, 20%, 1 oz. Strength: 20% Count: 1

ltem#: 5413

\$3.00



| Advil<br>LIQUI-GELS<br>Hereine Lever Star | Advil® LiquiGels<br>Strength: 200 mg.<br>Count: 20                 |         | Advit<br>Barden Lässe, 201 mg<br>Fail Samer Hoad Robits Hoad an<br>All Comments