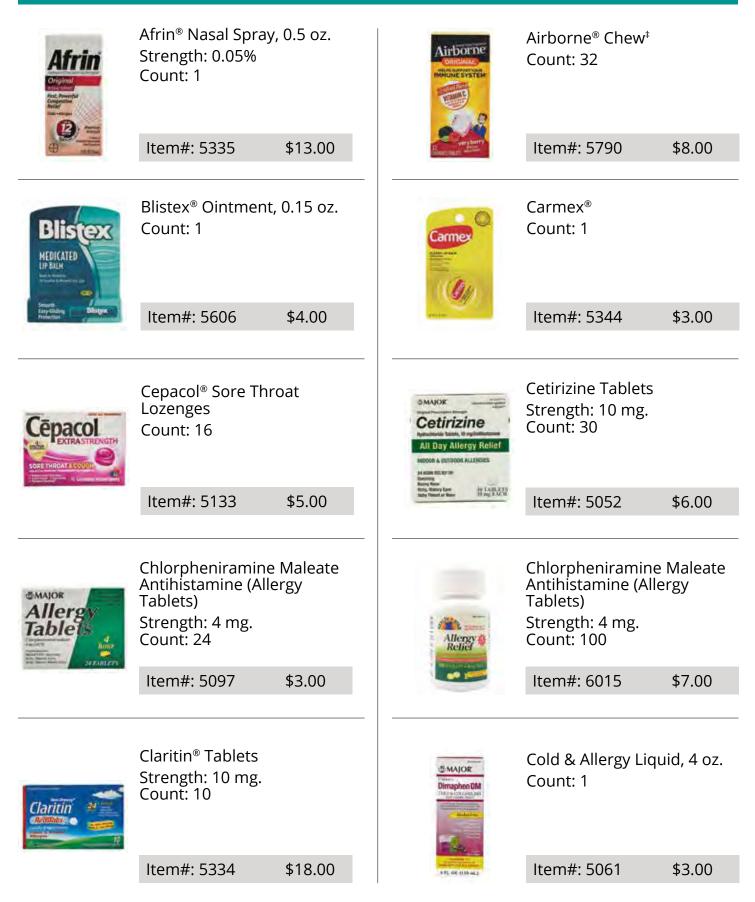

## Cold, Flu & Allergy

Abreva<sup>®</sup> Cream, 2 gm. Count: 1

Item#: 5252 \$24.00

Acetaminophen Sinus Congestion Caplets Strength: 325 mg., 5 mg. Count: 24

ltem#: 5084

\$3.00

Coricidin® Count: 20

Item#: 5163 \$12.00

Cough Drops, Cherry Count: 30

ltem#: 5220

Cough Drops, Menthol Count: 30

\$2.00

Item#: 5126 \$2.00

Cromolyn Sodium Allergy Nasal Spray, 26 ml. Count: 1

Item#: 5690 \$13.00

Day Cold & Flu Liquid, 8 oz. Strength: 325 mg., 10 mg., 5 mg. Count: 1

Item#: 5153 \$5.00

ah Dror

Cough Drop

Cough & Cold for High Blood Pressure Count: 16

Item#: 5338 \$

\$4.00

Cough Drops, Honey Lemon Count: 30

ltem#: 5545

\$3.00

Cough Drops, Sugar-Free, Cherry Count: 25

Item#: 5405 \$

\$3.00

Day & Night Cold & Flu Caplets Count: 20

Item#: 5399 \$6

\$6.00

Diphenhydramine Antihistamine Allergy Tablets Strength: 25 mg. Count: 24

Item#: 5451 \$3.00

Diphenhydramine Antihistamine Allergy Tablets Strength: 25 mg. Count: 100

Item#: 5854

24-Hour/Allergy Nasal Spray

Diphenhydramine Antihistamine Allergy Tablets Strength: 25 mg. Count: 400

Item#: 6022 \$11.00

Fluticasone Propionate

(Allergy Nasal Spray,

24-hour), 60 sprays

Strength: 50 mcg.

Item#: 5677

Count: 1

Fexofenadine Allergy Tablets Strength: 180 mg. Count: 30

Item#: 5855

\$5.00

Fluticasone Propionate (Allergy Nasal Spray, 24-hour), 120 sprays Strength: 50 mcg. Count: 1

\$21.00 Item#: 5856

**Guaifenesin** Cough Expectorant Strength: 400 mg. Count: 100

Item#: 5691 \$9.00

HALLS

RELIEF

Green Tea Flu & Cold Honey Lemon Count: 6

Item#: 5095

\$8.00

\$14.00

Halls<sup>®</sup> Cough Drops Count: 30

Item#: 5202 \$5.00

Herpecin-L Lip Balm, 0.1 oz. Strength: 1% Count: 1

\$9.00

Item#: 6028

Humidifier, Ultra-Sonic Count: 1

\$42.00

Item#: 5503

|                                                | Humidifier, Ultra-S<br>Crane <sup>®</sup><br>Count: 1           | ionic,  | MAJOR                                                                                     | Loratadine Allergy Tablets<br>Strength: 10 mg.<br>Count: 30 |            |  |
|------------------------------------------------|-----------------------------------------------------------------|---------|-------------------------------------------------------------------------------------------|-------------------------------------------------------------|------------|--|
|                                                | ltem#: 5614                                                     | \$58.00 | 30 taski                                                                                  | ltem#: 5418                                                 | \$4.00     |  |
|                                                | Loratadine Allergy<br>Strength: 10 mg.<br>Count: 100            | Tablets | Allergy Relief-                                                                           | Loratadine Allergy<br>Strength: 10 mg.<br>Count: 365        | Tablets    |  |
| Poster Elle                                    | ltem#: 5857                                                     | \$8.00  |                                                                                           | ltem#: 6031                                                 | \$25.00    |  |
| Courses No.                                    | Medicated Lip Balı<br>0.15 oz.<br>Count: 1                      | m,      |                                                                                           | Mucinex® Day/Nig<br>Count: 30                               | ht Caplets |  |
|                                                | ltem#: 5559                                                     | \$2.00  |                                                                                           | ltem#: 5237                                                 | \$27.00    |  |
|                                                | Mucinex <sup>®</sup> DM Tabl<br>Strength: 600 mg.,<br>Count: 20 |         |                                                                                           | Mucinex® Tablets<br>Strength: 600 mg.<br>Count: 20          |            |  |
| Constitute and Constant Spinster<br>Constitute | ltem#: 5465                                                     | \$17.00 | Compared Language Meson<br>Automation and Excellence Meson<br>Compared and Compared Meson | ltem#: 5464                                                 | \$16.00    |  |

| Night Time                                                                                                                                                                                                                                                                                                                                                                                                                                                                                                                                                                                                                                                                                                                                                                                                                                                                                                                                                                                                                                                                                                                                                                                                                                                                                                                                                                                                                                                                                                                                                                                                                                                                                                                                                                                                                                                                                                                                                                                                                                                                                                                                                                                                                                                                                                                                                                                                                                                                                                                                                                                                                                                   | Night Cold & Flu Liquid,<br>8 oz.<br>Strength: 650 mg., 30 mg.,<br>12.5 mg.<br>Count: 1 |                                                                                                                                                                                                                                                                                                                                                                                                                                                                                                                                                                                                                                                                                                                                                                                                                                                                                                                                                                                                                                                                                                                                                                                                                                                                                                                                                                                                                                                                                                                                                                                                                                                                                                                                                                                                                                                                                                                                                                                                                                                                                                                                                                                                                                                                                                                                                                                                                                                                                                                                                                                                        | Night Cold & Flu Softgels<br>Count: 16                                                             |  |  |
|--------------------------------------------------------------------------------------------------------------------------------------------------------------------------------------------------------------------------------------------------------------------------------------------------------------------------------------------------------------------------------------------------------------------------------------------------------------------------------------------------------------------------------------------------------------------------------------------------------------------------------------------------------------------------------------------------------------------------------------------------------------------------------------------------------------------------------------------------------------------------------------------------------------------------------------------------------------------------------------------------------------------------------------------------------------------------------------------------------------------------------------------------------------------------------------------------------------------------------------------------------------------------------------------------------------------------------------------------------------------------------------------------------------------------------------------------------------------------------------------------------------------------------------------------------------------------------------------------------------------------------------------------------------------------------------------------------------------------------------------------------------------------------------------------------------------------------------------------------------------------------------------------------------------------------------------------------------------------------------------------------------------------------------------------------------------------------------------------------------------------------------------------------------------------------------------------------------------------------------------------------------------------------------------------------------------------------------------------------------------------------------------------------------------------------------------------------------------------------------------------------------------------------------------------------------------------------------------------------------------------------------------------------------|-----------------------------------------------------------------------------------------|--------------------------------------------------------------------------------------------------------------------------------------------------------------------------------------------------------------------------------------------------------------------------------------------------------------------------------------------------------------------------------------------------------------------------------------------------------------------------------------------------------------------------------------------------------------------------------------------------------------------------------------------------------------------------------------------------------------------------------------------------------------------------------------------------------------------------------------------------------------------------------------------------------------------------------------------------------------------------------------------------------------------------------------------------------------------------------------------------------------------------------------------------------------------------------------------------------------------------------------------------------------------------------------------------------------------------------------------------------------------------------------------------------------------------------------------------------------------------------------------------------------------------------------------------------------------------------------------------------------------------------------------------------------------------------------------------------------------------------------------------------------------------------------------------------------------------------------------------------------------------------------------------------------------------------------------------------------------------------------------------------------------------------------------------------------------------------------------------------------------------------------------------------------------------------------------------------------------------------------------------------------------------------------------------------------------------------------------------------------------------------------------------------------------------------------------------------------------------------------------------------------------------------------------------------------------------------------------------------|----------------------------------------------------------------------------------------------------|--|--|
|                                                                                                                                                                                                                                                                                                                                                                                                                                                                                                                                                                                                                                                                                                                                                                                                                                                                                                                                                                                                                                                                                                                                                                                                                                                                                                                                                                                                                                                                                                                                                                                                                                                                                                                                                                                                                                                                                                                                                                                                                                                                                                                                                                                                                                                                                                                                                                                                                                                                                                                                                                                                                                                              | Item#: 5040 \$6.00                                                                      |                                                                                                                                                                                                                                                                                                                                                                                                                                                                                                                                                                                                                                                                                                                                                                                                                                                                                                                                                                                                                                                                                                                                                                                                                                                                                                                                                                                                                                                                                                                                                                                                                                                                                                                                                                                                                                                                                                                                                                                                                                                                                                                                                                                                                                                                                                                                                                                                                                                                                                                                                                                                        | ltem#: 5083 \$5.00                                                                                 |  |  |
|                                                                                                                                                                                                                                                                                                                                                                                                                                                                                                                                                                                                                                                                                                                                                                                                                                                                                                                                                                                                                                                                                                                                                                                                                                                                                                                                                                                                                                                                                                                                                                                                                                                                                                                                                                                                                                                                                                                                                                                                                                                                                                                                                                                                                                                                                                                                                                                                                                                                                                                                                                                                                                                              | NyQuil <sup>®</sup> Liquid, 8 oz.<br>Strength: 650 mg., 30 mg.,<br>12.5 mg.<br>Count: 1 |                                                                                                                                                                                                                                                                                                                                                                                                                                                                                                                                                                                                                                                                                                                                                                                                                                                                                                                                                                                                                                                                                                                                                                                                                                                                                                                                                                                                                                                                                                                                                                                                                                                                                                                                                                                                                                                                                                                                                                                                                                                                                                                                                                                                                                                                                                                                                                                                                                                                                                                                                                                                        | NyQuil® Softgels LiquiCaps®<br>Count: 16                                                           |  |  |
| Transaction<br>Transaction<br>Transaction<br>Transaction<br>Transaction<br>Transaction<br>Transaction<br>Transaction<br>Transaction<br>Transaction<br>Transaction<br>Transaction<br>Transaction<br>Transaction<br>Transaction<br>Transaction<br>Transaction<br>Transaction<br>Transaction<br>Transaction<br>Transaction<br>Transaction<br>Transaction<br>Transaction<br>Transaction<br>Transaction<br>Transaction<br>Transaction<br>Transaction<br>Transaction<br>Transaction<br>Transaction<br>Transaction<br>Transaction<br>Transaction<br>Transaction<br>Transaction<br>Transaction<br>Transaction<br>Transaction<br>Transaction<br>Transaction<br>Transaction<br>Transaction<br>Transaction<br>Transaction<br>Transaction<br>Transaction<br>Transaction<br>Transaction<br>Transaction<br>Transaction<br>Transaction<br>Transaction<br>Transaction<br>Transaction<br>Transaction<br>Transaction<br>Transaction<br>Transaction<br>Transaction<br>Transaction<br>Transaction<br>Transaction<br>Transaction<br>Transaction<br>Transaction<br>Transaction<br>Transaction<br>Transaction<br>Transaction<br>Transaction<br>Transaction<br>Transaction<br>Transaction<br>Transaction<br>Transaction<br>Transaction<br>Transaction<br>Transaction<br>Transaction<br>Transaction<br>Transaction<br>Transaction<br>Transaction<br>Transaction<br>Transaction<br>Transaction<br>Transaction<br>Transaction<br>Transaction<br>Transaction<br>Transaction<br>Transaction<br>Transaction<br>Transaction<br>Transaction<br>Transaction<br>Transaction<br>Transaction<br>Transaction<br>Transaction<br>Transaction<br>Transaction<br>Transaction<br>Transaction<br>Transaction<br>Transaction<br>Transaction<br>Transaction<br>Transaction<br>Transaction<br>Transaction<br>Transaction<br>Transaction<br>Transaction<br>Transaction<br>Transaction<br>Transaction<br>Transaction<br>Transaction<br>Transaction<br>Transaction<br>Transaction<br>Transaction<br>Transaction<br>Transaction<br>Transaction<br>Transaction<br>Transaction<br>Transaction<br>Transaction<br>Transaction<br>Transaction<br>Transaction<br>Transaction<br>Transaction<br>Transaction<br>Transaction<br>Transaction<br>Transaction<br>Transaction<br>Transaction<br>Transaction<br>Transaction<br>Transaction<br>Transaction<br>Transaction<br>Transaction<br>Transaction<br>Transaction<br>Transaction<br>Transaction<br>Transaction<br>Transaction<br>Transaction<br>Transaction<br>Transaction<br>Transaction<br>Transaction<br>Transaction<br>Transaction<br>Transaction<br>Transaction<br>Transaction<br>Transaction<br>Transaction<br>Transaction<br>Transaction<br>Transaction<br>Transa | ltem#: 5233 \$12.00                                                                     |                                                                                                                                                                                                                                                                                                                                                                                                                                                                                                                                                                                                                                                                                                                                                                                                                                                                                                                                                                                                                                                                                                                                                                                                                                                                                                                                                                                                                                                                                                                                                                                                                                                                                                                                                                                                                                                                                                                                                                                                                                                                                                                                                                                                                                                                                                                                                                                                                                                                                                                                                                                                        | Item#: 5235 \$12.00                                                                                |  |  |
| Steam<br>Inhaler                                                                                                                                                                                                                                                                                                                                                                                                                                                                                                                                                                                                                                                                                                                                                                                                                                                                                                                                                                                                                                                                                                                                                                                                                                                                                                                                                                                                                                                                                                                                                                                                                                                                                                                                                                                                                                                                                                                                                                                                                                                                                                                                                                                                                                                                                                                                                                                                                                                                                                                                                                                                                                             | Personal Steam Inhaler<br>Count: 1                                                      | Robitussin<br>Cought Chert<br>Congression DM                                                                                                                                                                                                                                                                                                                                                                                                                                                                                                                                                                                                                                                                                                                                                                                                                                                                                                                                                                                                                                                                                                                                                                                                                                                                                                                                                                                                                                                                                                                                                                                                                                                                                                                                                                                                                                                                                                                                                                                                                                                                                                                                                                                                                                                                                                                                                                                                                                                                                                                                                           | Robitussin <sup>®</sup> DM Syrup, 4 oz.<br>Strength: 200 mg., 20 mg.<br>Count: 1                   |  |  |
| e                                                                                                                                                                                                                                                                                                                                                                                                                                                                                                                                                                                                                                                                                                                                                                                                                                                                                                                                                                                                                                                                                                                                                                                                                                                                                                                                                                                                                                                                                                                                                                                                                                                                                                                                                                                                                                                                                                                                                                                                                                                                                                                                                                                                                                                                                                                                                                                                                                                                                                                                                                                                                                                            | Item#: 5692 \$53.00                                                                     |                                                                                                                                                                                                                                                                                                                                                                                                                                                                                                                                                                                                                                                                                                                                                                                                                                                                                                                                                                                                                                                                                                                                                                                                                                                                                                                                                                                                                                                                                                                                                                                                                                                                                                                                                                                                                                                                                                                                                                                                                                                                                                                                                                                                                                                                                                                                                                                                                                                                                                                                                                                                        | Item#: 5005 \$11.00                                                                                |  |  |
|                                                                                                                                                                                                                                                                                                                                                                                                                                                                                                                                                                                                                                                                                                                                                                                                                                                                                                                                                                                                                                                                                                                                                                                                                                                                                                                                                                                                                                                                                                                                                                                                                                                                                                                                                                                                                                                                                                                                                                                                                                                                                                                                                                                                                                                                                                                                                                                                                                                                                                                                                                                                                                                              | Saline Nasal Spray, 1.5 oz.<br>Strength: 0.65%<br>Count: 1                              | Contensions<br>Sore Throat<br>Lozenges                                                                                                                                                                                                                                                                                                                                                                                                                                                                                                                                                                                                                                                                                                                                                                                                                                                                                                                                                                                                                                                                                                                                                                                                                                                                                                                                                                                                                                                                                                                                                                                                                                                                                                                                                                                                                                                                                                                                                                                                                                                                                                                                                                                                                                                                                                                                                                                                                                                                                                                                                                 | Sore Throat Lozenges,<br>Cherry<br>Count: 18                                                       |  |  |
|                                                                                                                                                                                                                                                                                                                                                                                                                                                                                                                                                                                                                                                                                                                                                                                                                                                                                                                                                                                                                                                                                                                                                                                                                                                                                                                                                                                                                                                                                                                                                                                                                                                                                                                                                                                                                                                                                                                                                                                                                                                                                                                                                                                                                                                                                                                                                                                                                                                                                                                                                                                                                                                              | Item#: 5072 \$3.00                                                                      |                                                                                                                                                                                                                                                                                                                                                                                                                                                                                                                                                                                                                                                                                                                                                                                                                                                                                                                                                                                                                                                                                                                                                                                                                                                                                                                                                                                                                                                                                                                                                                                                                                                                                                                                                                                                                                                                                                                                                                                                                                                                                                                                                                                                                                                                                                                                                                                                                                                                                                                                                                                                        | Item#: 5693 \$5.00                                                                                 |  |  |
| Sore Throas                                                                                                                                                                                                                                                                                                                                                                                                                                                                                                                                                                                                                                                                                                                                                                                                                                                                                                                                                                                                                                                                                                                                                                                                                                                                                                                                                                                                                                                                                                                                                                                                                                                                                                                                                                                                                                                                                                                                                                                                                                                                                                                                                                                                                                                                                                                                                                                                                                                                                                                                                                                                                                                  | Sore Throat Spray, Cherry,<br>6 oz.<br>Count: 1                                         | THERAFLU<br>HUAT-SYMMITON<br>HUAT-SYMMITON<br>HUAT-SYMMITON<br>HUAT-SYMMITON<br>HUAT-SYMMITON<br>HUAT-SYMMITON<br>HUAT-SYMMITON<br>HUAT-SYMMITON<br>HUAT-SYMMITON<br>HUAT-SYMMITON<br>HUAT-SYMMITON<br>HUAT-SYMMITON<br>HUAT-SYMMITON<br>HUAT-SYMMITON<br>HUAT-SYMMITON<br>HUAT-SYMMITON<br>HUAT-SYMMITON<br>HUAT-SYMMITON<br>HUAT-SYMMITON<br>HUAT-SYMMITON<br>HUAT-SYMMITON<br>HUAT-SYMMITON<br>HUAT-SYMMITON<br>HUAT-SYMMITON<br>HUAT-SYMMITON<br>HUAT-SYMMITON<br>HUAT-SYMMITON<br>HUAT-SYMMITON<br>HUAT-SYMMITON<br>HUAT-SYMMITON<br>HUAT-SYMMITON<br>HUAT-SYMMITON<br>HUAT-SYMMITON<br>HUAT-SYMMITON<br>HUAT-SYMMITON<br>HUAT-SYMMITON<br>HUAT-SYMMITON<br>HUAT-SYMMITON<br>HUAT-SYMMITON<br>HUAT-SYMMITON<br>HUAT-SYMMITON<br>HUAT-SYMMITON<br>HUAT-SYMMITON<br>HUAT-SYMMITON<br>HUAT-SYMMITON<br>HUAT-SYMMITON<br>HUAT-SYMMITON<br>HUAT-SYMMITON<br>HUAT-SYMMITON<br>HUAT-SYMMITON<br>HUAT-SYMMITON<br>HUAT-SYMMITON<br>HUAT-SYMMITON<br>HUAT-SYMMITON<br>HUAT-SYMMITON<br>HUAT-SYMMITON<br>HUAT-SYMMITON<br>HUAT-SYMMITON<br>HUAT-SYMMITON<br>HUAT-SYMMITON<br>HUAT-SYMMITON<br>HUAT-SYMMITON<br>HUAT-SYMMITON<br>HUAT-SYMMITON<br>HUAT-SYMMITON<br>HUAT-SYMMITON<br>HUAT-SYMMITON<br>HUAT-SYMMITON<br>HUAT-SYMITON<br>HUAT-SYMITON<br>HUAT-SYMITON<br>HUAT-SYMITON<br>HUAT-SYMITON<br>HUAT-SYMITON<br>HUAT-SYMITON<br>HUAT-SYMITON<br>HUAT-SYMITON<br>HUAT-SYMITON<br>HUAT-SYMITON<br>HUAT-SYMITON<br>HUAT-SYMITON<br>HUAT-SYMITON<br>HUAT-SYMITON<br>HUAT-SYMITON<br>HUAT-SYMITON<br>HUAT-SYMITON<br>HUAT-SYMITON<br>HUAT-SYMITON<br>HUAT-SYMITON<br>HUAT-SYMITON<br>HUAT-SYMITON<br>HUAT-SYMITON<br>HUAT-SYMITON<br>HUAT-SYMITON<br>HUAT-SYMITON<br>HUAT-SYMITON<br>HUAT-SYMITON<br>HUAT-SYMITON<br>HUAT-SYMITON<br>HUAT-SYMITON<br>HUAT-SYMITON<br>HUAT-SYMITON<br>HUAT-SYMITON<br>HUAT-SYMITON<br>HUAT-SYMITON<br>HUAT-SYMITON<br>HUAT-SYMITON<br>HUAT-SYMITON<br>HUAT-SYMITON<br>HUAT-SYMITON<br>HUAT-SYMITON<br>HUAT-SYMITON<br>HUAT-SYMITON<br>HUAT-SYMITON<br>HUAT-SYMITON<br>HUAT-SYMITON<br>HUAT-SYMITON<br>HUAT-SYMITON<br>HUAT-SYMITON<br>HUAT-SYMITON<br>HUAT-SYMITON<br>HUAT-SYMITON<br>HUAT-SYMITON<br>HUAT-SYMITON<br>HUAT-SYMITON<br>HUAT-SYMITON<br>HUAT-SYMITON<br>HUAT-SYMITON<br>HUAT-SYMITON<br>HUAT-SYMITON<br>HUAT-SYMITON<br>HUAT-SYMITON<br>HUAT-SYMITON<br>HUAT-SYMITON<br>HUAT-SYMITON<br>HUAT-SYMITON<br>HUAT-SYMITON<br>HUAT-SYMITON<br>HUAT-SYMITON<br>HUAT-SYMITON<br>HUAT-SYMITON<br>HUAT-SYMITON<br>HUAT-SYMITON<br>HUAT-SYMITON<br>HUAT-SYMITON<br>HUAT-SYMITON<br>HUAT-SYMITON<br>HUAT-SYMITON<br>HUAT-SYMITON<br>HUAT-SYMITON<br>HUAT-SYMITON<br>HUAT-S | Thera-Flu <sup>®</sup> Multi-Symptom,<br>Lemon<br>Strength: 500 mg., 20 mg.,<br>10 mg.<br>Count: 6 |  |  |
|                                                                                                                                                                                                                                                                                                                                                                                                                                                                                                                                                                                                                                                                                                                                                                                                                                                                                                                                                                                                                                                                                                                                                                                                                                                                                                                                                                                                                                                                                                                                                                                                                                                                                                                                                                                                                                                                                                                                                                                                                                                                                                                                                                                                                                                                                                                                                                                                                                                                                                                                                                                                                                                              | Item#: 5694 \$8.00                                                                      | LINDOW TO A                                                                                                                                                                                                                                                                                                                                                                                                                                                                                                                                                                                                                                                                                                                                                                                                                                                                                                                                                                                                                                                                                                                                                                                                                                                                                                                                                                                                                                                                                                                                                                                                                                                                                                                                                                                                                                                                                                                                                                                                                                                                                                                                                                                                                                                                                                                                                                                                                                                                                                                                                                                            | Item#: 5007 \$14.00                                                                                |  |  |

Tussin Congestion Relief Syrup, 4 oz. Strength: 200 mg. Count: 1

Item#: 5015 \$3.00

Tussin DM Sugar-Free Syrup, 4 oz. Strength: 100 mg., 10 mg. Count: 1

Item#: 5023 \$4.00

Tylenol<sup>®</sup> Sinus Congestion Caplets Strength: 325 mg., 5 mg. Count: 24

\$14.00

ltem#: 5008

Vapor Rub, 3.5 oz. Count: 1

ltem#: 5511

\$3.00

Zyrtec<sup>®</sup> Strength: 10 mg. Count: 14

Item#: 5426 \$22.00