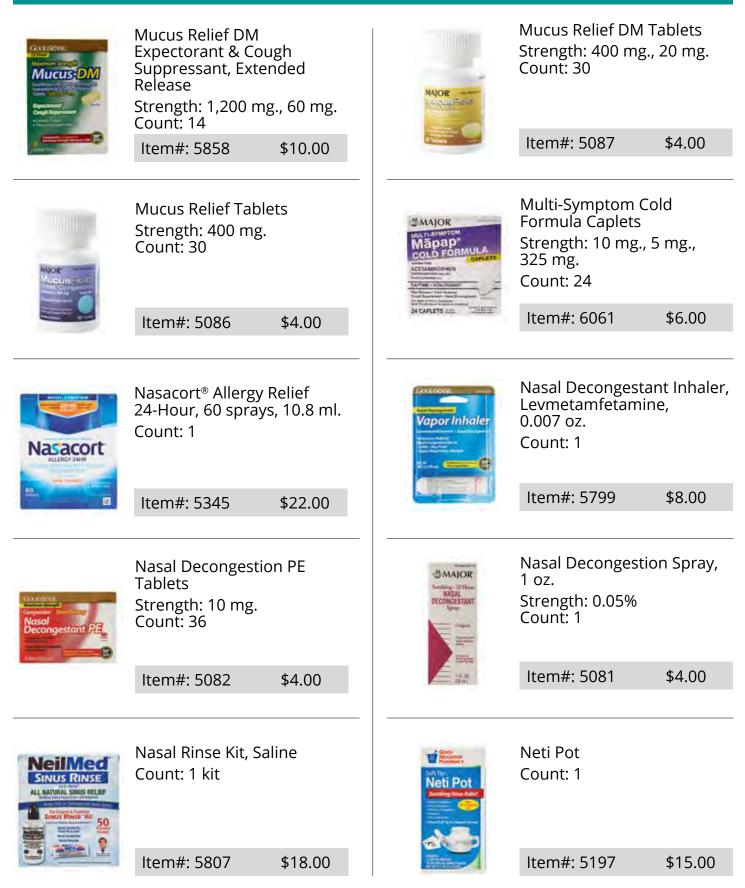

## Cold, Flu & Allergy

Abreva<sup>®</sup> Cream, 2 gm. Count: 1

Item#: 5252 \$24.00

Acetaminophen Sinus Congestion Caplets Strength: 325 mg., 5 mg. Count: 24

ltem#: 5084

\$3.00

Coricidin® Count: 20

Item#: 5163 \$12.00

Cough Drops, Cherry Count: 30

ltem#: 5220

Cough Drops, Menthol Count: 30

\$2.00

Item#: 5126 \$2.00

Cromolyn Sodium Allergy Nasal Spray, 26 ml. Count: 1

Item#: 5690 \$13.00

Day Cold & Flu Liquid, 8 oz. Strength: 325 mg., 10 mg., 5 mg. Count: 1

Item#: 5153 \$5.00

ah Dror

Cough Drop

Cough & Cold for High Blood Pressure Count: 16

Item#: 5338 \$

\$4.00

Cough Drops, Honey Lemon Count: 30

ltem#: 5545

\$3.00

Cough Drops, Sugar-Free, Cherry Count: 25

Item#: 5405 \$

\$3.00

Day & Night Cold & Flu Caplets Count: 20

Item#: 5399 \$6

\$6.00

Diphenhydramine Antihistamine Allergy Tablets Strength: 25 mg. Count: 24

Item#: 5451 \$3.00

Diphenhydramine Antihistamine Allergy Tablets Strength: 25 mg. Count: 100

Item#: 5854

24-Hour/Allergy Nasal Spray

Diphenhydramine Antihistamine Allergy Tablets Strength: 25 mg. Count: 400

Item#: 6022 \$11.00

Fluticasone Propionate

(Allergy Nasal Spray,

24-hour), 60 sprays

Strength: 50 mcg.

Item#: 5677

Count: 1

Fexofenadine Allergy Tablets Strength: 180 mg. Count: 30

Item#: 5855

\$5.00

Fluticasone Propionate (Allergy Nasal Spray, 24-hour), 120 sprays Strength: 50 mcg. Count: 1

\$21.00 Item#: 5856

**Guaifenesin** Cough Expectorant Strength: 400 mg. Count: 100

Item#: 5691 \$9.00

HALLS

RELIEF

Green Tea Flu & Cold Honey Lemon Count: 6

Item#: 5095

\$8.00

\$14.00

Halls<sup>®</sup> Cough Drops Count: 30

Item#: 5202 \$5.00

Herpecin-L Lip Balm, 0.1 oz. Strength: 1% Count: 1

\$9.00

Item#: 6028

Humidifier, Ultra-Sonic Count: 1

\$42.00

Item#: 5503

|                                                | Humidifier, Ultra-S<br>Crane <sup>®</sup><br>Count: 1           | ionic,  | MAJOR                                                                                     | Loratadine Allergy Tablets<br>Strength: 10 mg.<br>Count: 30 |            |  |
|------------------------------------------------|-----------------------------------------------------------------|---------|-------------------------------------------------------------------------------------------|-------------------------------------------------------------|------------|--|
|                                                | ltem#: 5614                                                     | \$58.00 | 30 taski                                                                                  | ltem#: 5418                                                 | \$4.00     |  |
|                                                | Loratadine Allergy<br>Strength: 10 mg.<br>Count: 100            | Tablets | Allergy Relief-                                                                           | Loratadine Allergy<br>Strength: 10 mg.<br>Count: 365        | Tablets    |  |
| Poster Elle                                    | ltem#: 5857                                                     | \$8.00  |                                                                                           | ltem#: 6031                                                 | \$25.00    |  |
| Courses No.                                    | Medicated Lip Balı<br>0.15 oz.<br>Count: 1                      | m,      |                                                                                           | Mucinex® Day/Nig<br>Count: 30                               | ht Caplets |  |
|                                                | ltem#: 5559                                                     | \$2.00  |                                                                                           | ltem#: 5237                                                 | \$27.00    |  |
|                                                | Mucinex <sup>®</sup> DM Tabl<br>Strength: 600 mg.,<br>Count: 20 |         |                                                                                           | Mucinex® Tablets<br>Strength: 600 mg.<br>Count: 20          |            |  |
| Constitute and Constant Spinster<br>Constitute | ltem#: 5465                                                     | \$17.00 | Compared Language Meson<br>Automation and Excellence Meson<br>Compared and Compared Meson | ltem#: 5464                                                 | \$16.00    |  |

| Night Time                                                                                                                                                                                                                                                                                                                                                                                                                                                                                                                                                                                                                                                                                                                                                                                                                                                                                                                                                                                                                                                                                                                                                                                                                                                                                                                                                                                                                                                                                                                                                                                                                                                                                                                                                                                                                                                                                                                                                                                                                                                                                                                                                                                                                                                                                                                                                                                                                                                                                                                                                                                                                                                   | Night Cold & Flu Liquid,<br>8 oz.<br>Strength: 650 mg., 30 mg.,<br>12.5 mg.<br>Count: 1 |                                                                                                                                                                                                                                                                                                                                                                                                                                                                                                                                                                                                                                                                                                                                                                                                                                                                                                                                                                                                                                                                                                                                                                                                                                                                                                                                                                                                                                                                                                                                                                                                                                                                                                                                                                                                                                                                                                                                                                                                                                                                                                                                                                                                                                                                                                                                                                                                                                                                                                                                                                                                        | Night Cold & Flu Softgels<br>Count: 16                                                             |  |  |
|--------------------------------------------------------------------------------------------------------------------------------------------------------------------------------------------------------------------------------------------------------------------------------------------------------------------------------------------------------------------------------------------------------------------------------------------------------------------------------------------------------------------------------------------------------------------------------------------------------------------------------------------------------------------------------------------------------------------------------------------------------------------------------------------------------------------------------------------------------------------------------------------------------------------------------------------------------------------------------------------------------------------------------------------------------------------------------------------------------------------------------------------------------------------------------------------------------------------------------------------------------------------------------------------------------------------------------------------------------------------------------------------------------------------------------------------------------------------------------------------------------------------------------------------------------------------------------------------------------------------------------------------------------------------------------------------------------------------------------------------------------------------------------------------------------------------------------------------------------------------------------------------------------------------------------------------------------------------------------------------------------------------------------------------------------------------------------------------------------------------------------------------------------------------------------------------------------------------------------------------------------------------------------------------------------------------------------------------------------------------------------------------------------------------------------------------------------------------------------------------------------------------------------------------------------------------------------------------------------------------------------------------------------------|-----------------------------------------------------------------------------------------|--------------------------------------------------------------------------------------------------------------------------------------------------------------------------------------------------------------------------------------------------------------------------------------------------------------------------------------------------------------------------------------------------------------------------------------------------------------------------------------------------------------------------------------------------------------------------------------------------------------------------------------------------------------------------------------------------------------------------------------------------------------------------------------------------------------------------------------------------------------------------------------------------------------------------------------------------------------------------------------------------------------------------------------------------------------------------------------------------------------------------------------------------------------------------------------------------------------------------------------------------------------------------------------------------------------------------------------------------------------------------------------------------------------------------------------------------------------------------------------------------------------------------------------------------------------------------------------------------------------------------------------------------------------------------------------------------------------------------------------------------------------------------------------------------------------------------------------------------------------------------------------------------------------------------------------------------------------------------------------------------------------------------------------------------------------------------------------------------------------------------------------------------------------------------------------------------------------------------------------------------------------------------------------------------------------------------------------------------------------------------------------------------------------------------------------------------------------------------------------------------------------------------------------------------------------------------------------------------------|----------------------------------------------------------------------------------------------------|--|--|
|                                                                                                                                                                                                                                                                                                                                                                                                                                                                                                                                                                                                                                                                                                                                                                                                                                                                                                                                                                                                                                                                                                                                                                                                                                                                                                                                                                                                                                                                                                                                                                                                                                                                                                                                                                                                                                                                                                                                                                                                                                                                                                                                                                                                                                                                                                                                                                                                                                                                                                                                                                                                                                                              | Item#: 5040 \$6.00                                                                      |                                                                                                                                                                                                                                                                                                                                                                                                                                                                                                                                                                                                                                                                                                                                                                                                                                                                                                                                                                                                                                                                                                                                                                                                                                                                                                                                                                                                                                                                                                                                                                                                                                                                                                                                                                                                                                                                                                                                                                                                                                                                                                                                                                                                                                                                                                                                                                                                                                                                                                                                                                                                        | ltem#: 5083 \$5.00                                                                                 |  |  |
|                                                                                                                                                                                                                                                                                                                                                                                                                                                                                                                                                                                                                                                                                                                                                                                                                                                                                                                                                                                                                                                                                                                                                                                                                                                                                                                                                                                                                                                                                                                                                                                                                                                                                                                                                                                                                                                                                                                                                                                                                                                                                                                                                                                                                                                                                                                                                                                                                                                                                                                                                                                                                                                              | NyQuil <sup>®</sup> Liquid, 8 oz.<br>Strength: 650 mg., 30 mg.,<br>12.5 mg.<br>Count: 1 |                                                                                                                                                                                                                                                                                                                                                                                                                                                                                                                                                                                                                                                                                                                                                                                                                                                                                                                                                                                                                                                                                                                                                                                                                                                                                                                                                                                                                                                                                                                                                                                                                                                                                                                                                                                                                                                                                                                                                                                                                                                                                                                                                                                                                                                                                                                                                                                                                                                                                                                                                                                                        | NyQuil® Softgels LiquiCaps®<br>Count: 16                                                           |  |  |
| Transaction<br>Transaction<br>Transaction<br>Transaction<br>Transaction<br>Transaction<br>Transaction<br>Transaction<br>Transaction<br>Transaction<br>Transaction<br>Transaction<br>Transaction<br>Transaction<br>Transaction<br>Transaction<br>Transaction<br>Transaction<br>Transaction<br>Transaction<br>Transaction<br>Transaction<br>Transaction<br>Transaction<br>Transaction<br>Transaction<br>Transaction<br>Transaction<br>Transaction<br>Transaction<br>Transaction<br>Transaction<br>Transaction<br>Transaction<br>Transaction<br>Transaction<br>Transaction<br>Transaction<br>Transaction<br>Transaction<br>Transaction<br>Transaction<br>Transaction<br>Transaction<br>Transaction<br>Transaction<br>Transaction<br>Transaction<br>Transaction<br>Transaction<br>Transaction<br>Transaction<br>Transaction<br>Transaction<br>Transaction<br>Transaction<br>Transaction<br>Transaction<br>Transaction<br>Transaction<br>Transaction<br>Transaction<br>Transaction<br>Transaction<br>Transaction<br>Transaction<br>Transaction<br>Transaction<br>Transaction<br>Transaction<br>Transaction<br>Transaction<br>Transaction<br>Transaction<br>Transaction<br>Transaction<br>Transaction<br>Transaction<br>Transaction<br>Transaction<br>Transaction<br>Transaction<br>Transaction<br>Transaction<br>Transaction<br>Transaction<br>Transaction<br>Transaction<br>Transaction<br>Transaction<br>Transaction<br>Transaction<br>Transaction<br>Transaction<br>Transaction<br>Transaction<br>Transaction<br>Transaction<br>Transaction<br>Transaction<br>Transaction<br>Transaction<br>Transaction<br>Transaction<br>Transaction<br>Transaction<br>Transaction<br>Transaction<br>Transaction<br>Transaction<br>Transaction<br>Transaction<br>Transaction<br>Transaction<br>Transaction<br>Transaction<br>Transaction<br>Transaction<br>Transaction<br>Transaction<br>Transaction<br>Transaction<br>Transaction<br>Transaction<br>Transaction<br>Transaction<br>Transaction<br>Transaction<br>Transaction<br>Transaction<br>Transaction<br>Transaction<br>Transaction<br>Transaction<br>Transaction<br>Transaction<br>Transaction<br>Transaction<br>Transaction<br>Transaction<br>Transaction<br>Transaction<br>Transaction<br>Transaction<br>Transaction<br>Transaction<br>Transaction<br>Transaction<br>Transaction<br>Transaction<br>Transaction<br>Transaction<br>Transaction<br>Transaction<br>Transaction<br>Transaction<br>Transaction<br>Transaction<br>Transaction<br>Transaction<br>Transaction<br>Transaction<br>Transaction<br>Transaction<br>Transaction<br>Transaction<br>Transaction<br>Transaction<br>Transaction<br>Transaction<br>Transa | ltem#: 5233 \$12.00                                                                     |                                                                                                                                                                                                                                                                                                                                                                                                                                                                                                                                                                                                                                                                                                                                                                                                                                                                                                                                                                                                                                                                                                                                                                                                                                                                                                                                                                                                                                                                                                                                                                                                                                                                                                                                                                                                                                                                                                                                                                                                                                                                                                                                                                                                                                                                                                                                                                                                                                                                                                                                                                                                        | Item#: 5235 \$12.00                                                                                |  |  |
| Steam<br>Inhaler                                                                                                                                                                                                                                                                                                                                                                                                                                                                                                                                                                                                                                                                                                                                                                                                                                                                                                                                                                                                                                                                                                                                                                                                                                                                                                                                                                                                                                                                                                                                                                                                                                                                                                                                                                                                                                                                                                                                                                                                                                                                                                                                                                                                                                                                                                                                                                                                                                                                                                                                                                                                                                             | Personal Steam Inhaler<br>Count: 1                                                      | Robitussin<br>Cought Chert<br>Congression DM                                                                                                                                                                                                                                                                                                                                                                                                                                                                                                                                                                                                                                                                                                                                                                                                                                                                                                                                                                                                                                                                                                                                                                                                                                                                                                                                                                                                                                                                                                                                                                                                                                                                                                                                                                                                                                                                                                                                                                                                                                                                                                                                                                                                                                                                                                                                                                                                                                                                                                                                                           | Robitussin <sup>®</sup> DM Syrup, 4 oz.<br>Strength: 200 mg., 20 mg.<br>Count: 1                   |  |  |
| e                                                                                                                                                                                                                                                                                                                                                                                                                                                                                                                                                                                                                                                                                                                                                                                                                                                                                                                                                                                                                                                                                                                                                                                                                                                                                                                                                                                                                                                                                                                                                                                                                                                                                                                                                                                                                                                                                                                                                                                                                                                                                                                                                                                                                                                                                                                                                                                                                                                                                                                                                                                                                                                            | Item#: 5692 \$53.00                                                                     |                                                                                                                                                                                                                                                                                                                                                                                                                                                                                                                                                                                                                                                                                                                                                                                                                                                                                                                                                                                                                                                                                                                                                                                                                                                                                                                                                                                                                                                                                                                                                                                                                                                                                                                                                                                                                                                                                                                                                                                                                                                                                                                                                                                                                                                                                                                                                                                                                                                                                                                                                                                                        | Item#: 5005 \$11.00                                                                                |  |  |
|                                                                                                                                                                                                                                                                                                                                                                                                                                                                                                                                                                                                                                                                                                                                                                                                                                                                                                                                                                                                                                                                                                                                                                                                                                                                                                                                                                                                                                                                                                                                                                                                                                                                                                                                                                                                                                                                                                                                                                                                                                                                                                                                                                                                                                                                                                                                                                                                                                                                                                                                                                                                                                                              | Saline Nasal Spray, 1.5 oz.<br>Strength: 0.65%<br>Count: 1                              | Contensions<br>Sore Throat<br>Lozenges                                                                                                                                                                                                                                                                                                                                                                                                                                                                                                                                                                                                                                                                                                                                                                                                                                                                                                                                                                                                                                                                                                                                                                                                                                                                                                                                                                                                                                                                                                                                                                                                                                                                                                                                                                                                                                                                                                                                                                                                                                                                                                                                                                                                                                                                                                                                                                                                                                                                                                                                                                 | Sore Throat Lozenges,<br>Cherry<br>Count: 18                                                       |  |  |
|                                                                                                                                                                                                                                                                                                                                                                                                                                                                                                                                                                                                                                                                                                                                                                                                                                                                                                                                                                                                                                                                                                                                                                                                                                                                                                                                                                                                                                                                                                                                                                                                                                                                                                                                                                                                                                                                                                                                                                                                                                                                                                                                                                                                                                                                                                                                                                                                                                                                                                                                                                                                                                                              | Item#: 5072 \$3.00                                                                      |                                                                                                                                                                                                                                                                                                                                                                                                                                                                                                                                                                                                                                                                                                                                                                                                                                                                                                                                                                                                                                                                                                                                                                                                                                                                                                                                                                                                                                                                                                                                                                                                                                                                                                                                                                                                                                                                                                                                                                                                                                                                                                                                                                                                                                                                                                                                                                                                                                                                                                                                                                                                        | Item#: 5693 \$5.00                                                                                 |  |  |
| Sore Throas                                                                                                                                                                                                                                                                                                                                                                                                                                                                                                                                                                                                                                                                                                                                                                                                                                                                                                                                                                                                                                                                                                                                                                                                                                                                                                                                                                                                                                                                                                                                                                                                                                                                                                                                                                                                                                                                                                                                                                                                                                                                                                                                                                                                                                                                                                                                                                                                                                                                                                                                                                                                                                                  | Sore Throat Spray, Cherry,<br>6 oz.<br>Count: 1                                         | THERAFLU<br>HUAT-SYMMITON<br>HUAT-SYMMITON<br>HUAT-SYMMITON<br>HUAT-SYMMITON<br>HUAT-SYMMITON<br>HUAT-SYMMITON<br>HUAT-SYMMITON<br>HUAT-SYMMITON<br>HUAT-SYMMITON<br>HUAT-SYMMITON<br>HUAT-SYMMITON<br>HUAT-SYMMITON<br>HUAT-SYMMITON<br>HUAT-SYMMITON<br>HUAT-SYMMITON<br>HUAT-SYMMITON<br>HUAT-SYMMITON<br>HUAT-SYMMITON<br>HUAT-SYMMITON<br>HUAT-SYMMITON<br>HUAT-SYMMITON<br>HUAT-SYMMITON<br>HUAT-SYMMITON<br>HUAT-SYMMITON<br>HUAT-SYMMITON<br>HUAT-SYMMITON<br>HUAT-SYMMITON<br>HUAT-SYMMITON<br>HUAT-SYMMITON<br>HUAT-SYMMITON<br>HUAT-SYMMITON<br>HUAT-SYMMITON<br>HUAT-SYMMITON<br>HUAT-SYMMITON<br>HUAT-SYMMITON<br>HUAT-SYMMITON<br>HUAT-SYMMITON<br>HUAT-SYMMITON<br>HUAT-SYMMITON<br>HUAT-SYMMITON<br>HUAT-SYMMITON<br>HUAT-SYMMITON<br>HUAT-SYMMITON<br>HUAT-SYMMITON<br>HUAT-SYMMITON<br>HUAT-SYMMITON<br>HUAT-SYMMITON<br>HUAT-SYMMITON<br>HUAT-SYMMITON<br>HUAT-SYMMITON<br>HUAT-SYMMITON<br>HUAT-SYMMITON<br>HUAT-SYMMITON<br>HUAT-SYMMITON<br>HUAT-SYMMITON<br>HUAT-SYMMITON<br>HUAT-SYMMITON<br>HUAT-SYMMITON<br>HUAT-SYMMITON<br>HUAT-SYMMITON<br>HUAT-SYMMITON<br>HUAT-SYMMITON<br>HUAT-SYMMITON<br>HUAT-SYMMITON<br>HUAT-SYMMITON<br>HUAT-SYMMITON<br>HUAT-SYMMITON<br>HUAT-SYMMITON<br>HUAT-SYMITON<br>HUAT-SYMITON<br>HUAT-SYMITON<br>HUAT-SYMITON<br>HUAT-SYMITON<br>HUAT-SYMITON<br>HUAT-SYMITON<br>HUAT-SYMITON<br>HUAT-SYMITON<br>HUAT-SYMITON<br>HUAT-SYMITON<br>HUAT-SYMITON<br>HUAT-SYMITON<br>HUAT-SYMITON<br>HUAT-SYMITON<br>HUAT-SYMITON<br>HUAT-SYMITON<br>HUAT-SYMITON<br>HUAT-SYMITON<br>HUAT-SYMITON<br>HUAT-SYMITON<br>HUAT-SYMITON<br>HUAT-SYMITON<br>HUAT-SYMITON<br>HUAT-SYMITON<br>HUAT-SYMITON<br>HUAT-SYMITON<br>HUAT-SYMITON<br>HUAT-SYMITON<br>HUAT-SYMITON<br>HUAT-SYMITON<br>HUAT-SYMITON<br>HUAT-SYMITON<br>HUAT-SYMITON<br>HUAT-SYMITON<br>HUAT-SYMITON<br>HUAT-SYMITON<br>HUAT-SYMITON<br>HUAT-SYMITON<br>HUAT-SYMITON<br>HUAT-SYMITON<br>HUAT-SYMITON<br>HUAT-SYMITON<br>HUAT-SYMITON<br>HUAT-SYMITON<br>HUAT-SYMITON<br>HUAT-SYMITON<br>HUAT-SYMITON<br>HUAT-SYMITON<br>HUAT-SYMITON<br>HUAT-SYMITON<br>HUAT-SYMITON<br>HUAT-SYMITON<br>HUAT-SYMITON<br>HUAT-SYMITON<br>HUAT-SYMITON<br>HUAT-SYMITON<br>HUAT-SYMITON<br>HUAT-SYMITON<br>HUAT-SYMITON<br>HUAT-SYMITON<br>HUAT-SYMITON<br>HUAT-SYMITON<br>HUAT-SYMITON<br>HUAT-SYMITON<br>HUAT-SYMITON<br>HUAT-SYMITON<br>HUAT-SYMITON<br>HUAT-SYMITON<br>HUAT-SYMITON<br>HUAT-SYMITON<br>HUAT-SYMITON<br>HUAT-SYMITON<br>HUAT-SYMITON<br>HUAT-SYMITON<br>HUAT-SYMITON<br>HUAT-SYMITON<br>HUAT-SYMITON<br>HUAT-SYMITON<br>HUAT-SYMITON<br>HUAT-SYMITON<br>HUAT-SYMITON<br>HUAT-SYMITON<br>HUAT-S | Thera-Flu <sup>®</sup> Multi-Symptom,<br>Lemon<br>Strength: 500 mg., 20 mg.,<br>10 mg.<br>Count: 6 |  |  |
|                                                                                                                                                                                                                                                                                                                                                                                                                                                                                                                                                                                                                                                                                                                                                                                                                                                                                                                                                                                                                                                                                                                                                                                                                                                                                                                                                                                                                                                                                                                                                                                                                                                                                                                                                                                                                                                                                                                                                                                                                                                                                                                                                                                                                                                                                                                                                                                                                                                                                                                                                                                                                                                              | Item#: 5694 \$8.00                                                                      | LINDOW TO A                                                                                                                                                                                                                                                                                                                                                                                                                                                                                                                                                                                                                                                                                                                                                                                                                                                                                                                                                                                                                                                                                                                                                                                                                                                                                                                                                                                                                                                                                                                                                                                                                                                                                                                                                                                                                                                                                                                                                                                                                                                                                                                                                                                                                                                                                                                                                                                                                                                                                                                                                                                            | Item#: 5007 \$14.00                                                                                |  |  |

Tussin Congestion Relief Syrup, 4 oz. Strength: 200 mg. Count: 1

Item#: 5015 \$3.00

Tussin DM Sugar-Free Syrup, 4 oz. Strength: 100 mg., 10 mg. Count: 1

Item#: 5023 \$4.00

Tylenol<sup>®</sup> Sinus Congestion Caplets Strength: 325 mg., 5 mg. Count: 24

\$14.00

ltem#: 5008

Vapor Rub, 3.5 oz. Count: 1

ltem#: 5511

\$3.00

Zyrtec<sup>®</sup> Strength: 10 mg. Count: 14

Item#: 5426 \$22.00